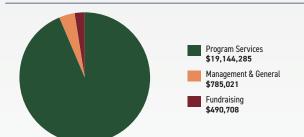

## SUPPORT & REVENUE

#### **EXPENSES**

Decrease in Net Assets (\$367.131)

Beginning Net Assets \$12,774,700

Ending Net Assets **\$12.407.569** 